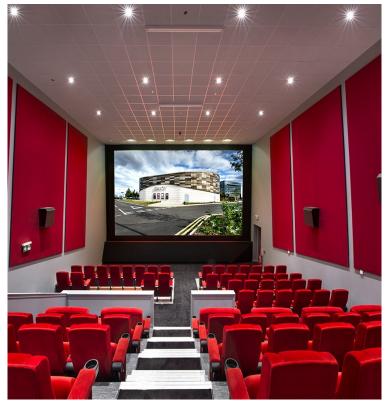

## **Scheme Details**

This scheme comprised of the construction of a new Savoy six screen cinema incorporating Nando's, Spur and Prezzo Restaurants. The building design includes curved walls and roofs with a mix of architectural blockwork and Planar glazing. In addition the scheme included extensive parking and 278 works to create a new public realm linking the town centre to the new facilities. This scheme achieved a BREEAM rating of 'Very Good'.