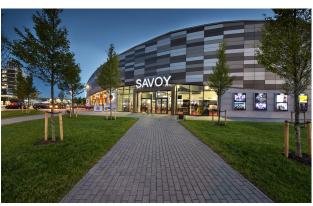

## Cinema and Restaurant Complex, Corby

Six screen Cinema and Restaurant Complex, George Street, Corby

## **Scheme Details**

This scheme comprised of the construction of a new Savoy six screen cinema incorporating Nando's, Spur and Prezzo Restaurants. The building design includes curved walls and roofs with a mix of architectural blockwork and Planar glazing. In addition the scheme included extensive parking and 278 works to create a new public realm linking the town centre to the new facilities. This scheme achieved a BREEAM rating of 'Very Good'.