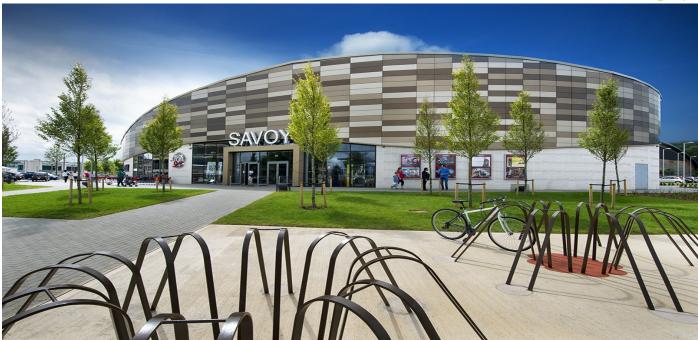

## Cinema and Restaurant Complex, Corby

Six screen Cinema and Restaurant Complex, George Street, Corby

## **Scheme Details**

This scheme comprised of the construction of a new Savoy six screen cinema incorporating Nando's, Spur and Prezzo Restaurants. The building design includes curved walls and roofs with a mix of architectural blockwork and Planar glazing. In addition the scheme included extensive parking and 278 works to create a new public realm linking the town centre to the new facilities. This scheme achieved a BREEAM rating of 'Very Good'.