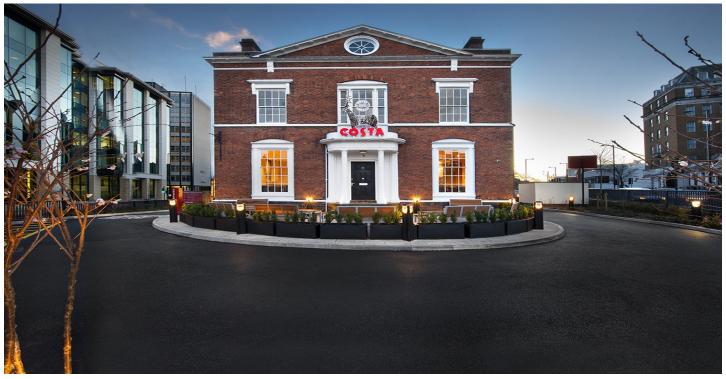

## Costa Coffee, Birmingham

Drive Thru Costa Coffee

## Scheme Details

Refurbishment of a Grade II listed building and adjoining new build drive thru Costa Coffee, for Calthorpe Estates. The scheme was built on a very tight site on a major island in Birmingham City Centre. The refurbishment used sympathetic materials, in keeping with the existing building. Whilst the new build development utilised modern materials and methods.