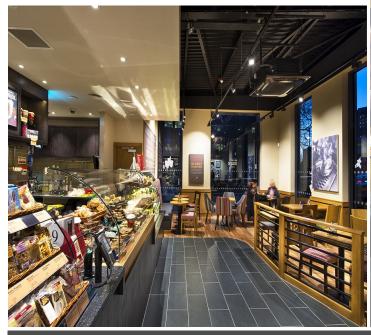

## Scheme Details

Refurbishment of a Grade II listed building and adjoining new build drive thru Costa Coffee, for Calthorpe Estates. The scheme was built on a very tight site on a major island in Birmingham City Centre. The refurbishment used sympathetic materials, in keeping with the existing building. Whilst the new build development utilised modern materials and methods.