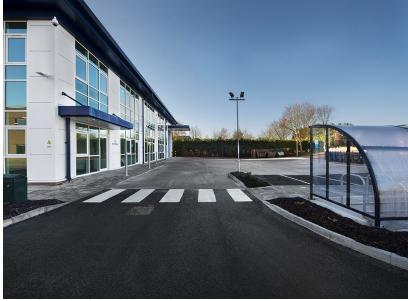

## Emerson's Leicester

The construction of a new production facility for Emerson's Process Management in North Leicester. The steel frame cladded building included an office core area to the front with Timescale: 29 weeks (26 + 3 week extension) split level workshop/manufacturing warehouse area to the rear. The project involved significant mechanical and electrical Value: £2m work as well as all internal finishes, mezzanine floor, curtain walling, drainage, external hard and soft landscaping.