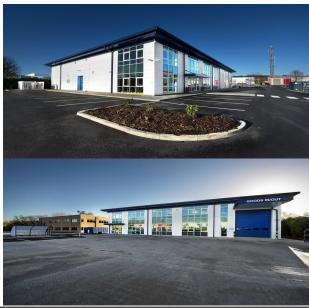

## Emerson's Leicester

The construction of a new production facility for Emerson's Process Management in North Leicester. The steel frame cladded building included an office core area to the front with Timescale: 29 weeks (26 + 3 week extension) split level workshop/manufacturing warehouse area to the rear. The project involved significant mechanical and electrical Value: £2m work as well as all internal finishes, mezzanine floor, curtain walling, drainage, external hard and soft landscaping.