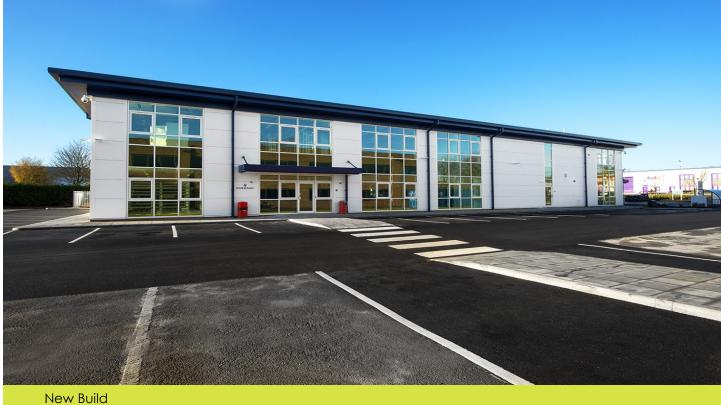

## Emerson's Leicester

The construction of a new production facility for Emerson's Process Management in North Leicester. The steel frame cladded building included an office core area to the front with Timescale: 29 weeks (26 + 3 week extension) split level workshop/manufacturing warehouse area to the rear. The project involved significant mechanical and electrical Value: £2m work as well as all internal finishes, mezzanine floor, curtain walling, drainage, external hard and soft landscaping.