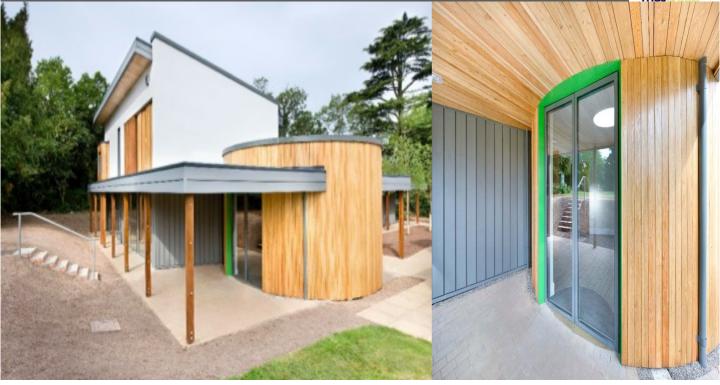

Bromsgrove, Worcestershire

New build Family Support Facility at Primrose Hospice

This new build comprises new facilities for

- Therapy and Council Suites •
- Education Department including large teaching area
- Library
- Administration Offices

## Primrose Hospice, Bromsgrove

Bromsgrove, Worcestershire

New build Family Support Facility at Primrose Hospice

Innovative Construction Solutions, making complex simple mcs group Ltd, Station Works, Station Road, Claverdon, Warwickshire, CV35 8PE T: 01926 842500 F: 01926 844820 W: www-mcs-ltd.com