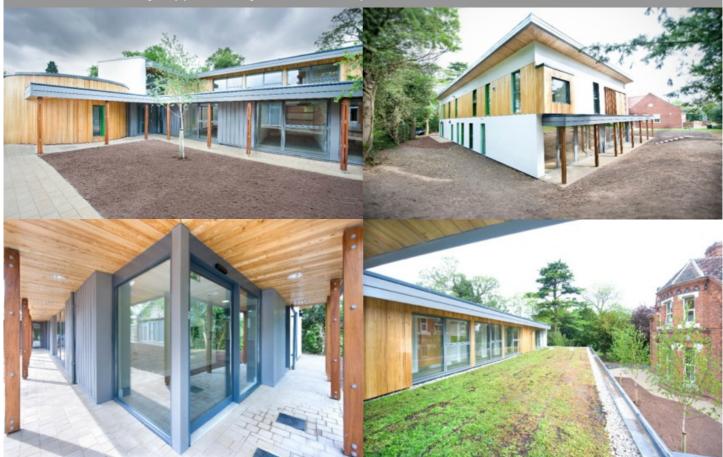

Bromsgrove, Worcestershire

New build Family Support Facility at Primrose Hospice

This new build comprises new facilities for

- Therapy and Council Suites •
- Education Department including large teaching area
- Library
- Administration Offices

## Primrose Hospice, Bromsgrove

Bromsgrove, Worcestershire

New build Family Support Facility at Primrose Hospice

Innovative Construction Solutions, making complex simple mcs group Ltd, Station Works, Station Road, Claverdon, Warwickshire, CV35 8PE T: 01926 842500 F: 01926 844820 W: www-mcs-ltd.com