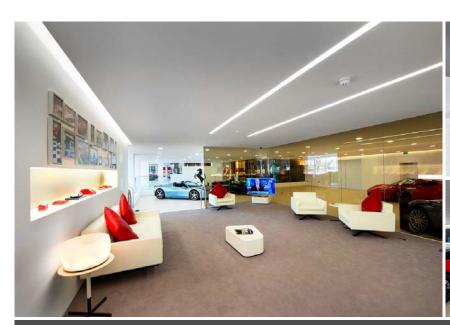

## Scheme Details

This major refurbishment project of the Ferrari Dealership in Egham involved a strip out of existing dealership and removal of asbestos roof, new roof, new external glazing and render system. It also included a complete internal fit out with a brand new showroom affording display for 21 new and used cars, plus a handover area all with extensive works and refurbishment of the valet bay.