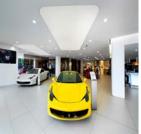

## Scheme Details

This major refurbishment project of the Ferrari Dealership in Egham involved a strip out of existing dealership and removal of asbestos roof, new roof, new external glazing and render system. It also included a complete internal fit out with a brand new showroom affording display for 21 new and used cars, plus a handover area all with extensive works and refurbishment of the valet bay.