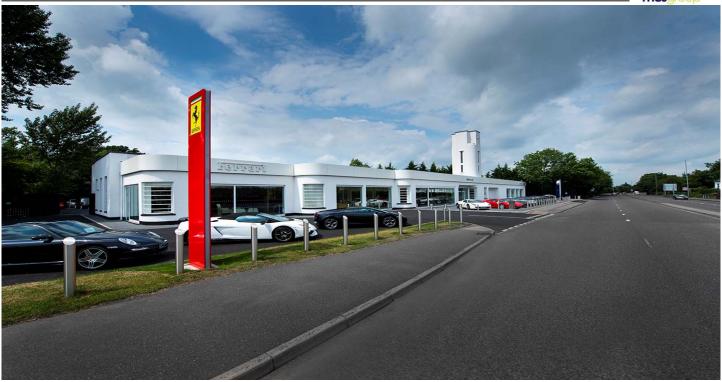

## Scheme Details

This major refurbishment project of the Ferrari Dealership in Egham involved a strip out of existing dealership and removal of asbestos roof, new roof, new external glazing and render system. It also included a complete internal fit out with a brand new showroom affording display for 21 new and used cars, plus a handover area all with extensive works and refurbishment of the valet bay.

Programme: 40 weeks

Value: £1.75 million

Innovative Construction Solutions, making complex simple mcs group Ltd, Station Works, Station Road, Claverdon, Warwickshire, CV35 8PE T: 01926 842500 F: 01926 844820 W: www-mcs-ltd.com