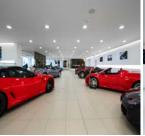

## Scheme Details

This major refurbishment project of the Ferrari Dealership in Egham involved a strip out of existing dealership and removal of asbestos roof, new roof, new external glazing and render system. It also included a complete internal fit out with a brand new showroom affording display for 21 new and used cars, plus a handover area all with extensive works and refurbishment of the valet bay.