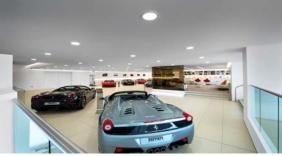

## Scheme Details

This major refurbishment project of the Ferrari Dealership in Egham involved a strip out of existing dealership and removal of asbestos roof, new roof, new external glazing and render system. It also included a complete internal fit out with a brand new showroom affording display for 21 new and used cars, plus a handover area all with extensive works and refurbishment of the valet bay.