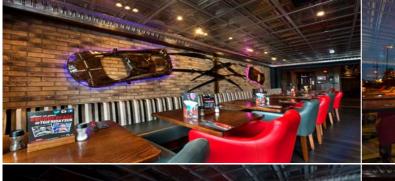

## Scheme Details

This project at the American-style Restaurant in Coventry, follows on from our previous works completed at another TGI's in Bristol. We also have works being carried out at one of their restaurants in Basildon, Essex. The project involved an extension to the existing building to create extra dining space which remained live during the works. Electrical work, mechanical work, furniture installation, signage and décor were also included.