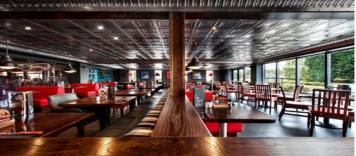

## Scheme Details

This project at the American-style Restaurant in Coventry, follows on from our previous works completed at another TGI's in Bristol. We also have works being carried out at one of their restaurants in Basildon, Essex. The project involved an extension to the existing building to create extra dining space which remained live during the works. Electrical work, mechanical work, furniture installation, signage and décor were also included.