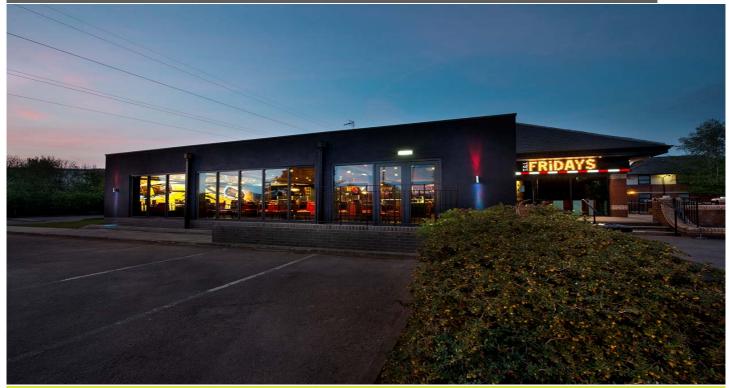

## Scheme Details

This project at the American-style Restaurant in Coventry, follows on from our previous works completed at another TGI's in Bristol. We also have works being carried out at one of their restaurants in Basildon, Essex. The project involved an extension to the existing building to create extra dining space which remained live during the works. Electrical work, mechanical work, furniture installation, signage and décor were also included.

Programme: 11 weeks

Location: Binley Woods, Coventry

Innovative Construction Solutions, making complex simple mcs group Ltd, Station Works, Station Road, Claverdon, Warwickshire, CV35 8PE T: 01926 842500 F: 01926 844820 W: www-mcs-ltd.com