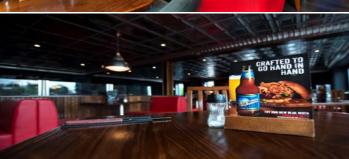

## Scheme Details

This project at the American-style Restaurant in Coventry, follows on from our previous works completed at another TGI's in Bristol. We also have works being carried out at one of their restaurants in Basildon, Essex. The project involved an extension to the existing building to create extra dining space which remained live during the works. Electrical work, mechanical work, furniture installation, signage and décor were also included.