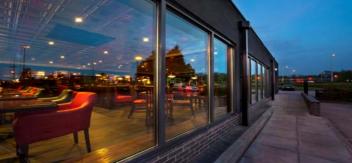

## Scheme Details

This project at the American-style Restaurant in Coventry, follows on from our previous works completed at another TGI's in Bristol. We also have works being carried out at one of their restaurants in Basildon, Essex. The project involved an extension to the existing building to create extra dining space which remained live during the works. Electrical work, mechanical work, furniture installation, signage and décor were also included.