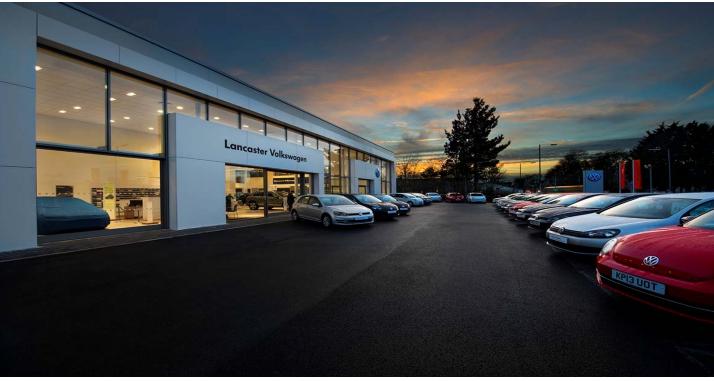

Refurbishment and Extension

## Scheme Details

This project involved the extension to existing showroom and workshop, and the refurbishment and fit out of existing showroom and workshop. The dealership remained live throughout the works, which also consisted of a new canteen/staff facilities, toilets, external valet bay and all related external works. Live Environment