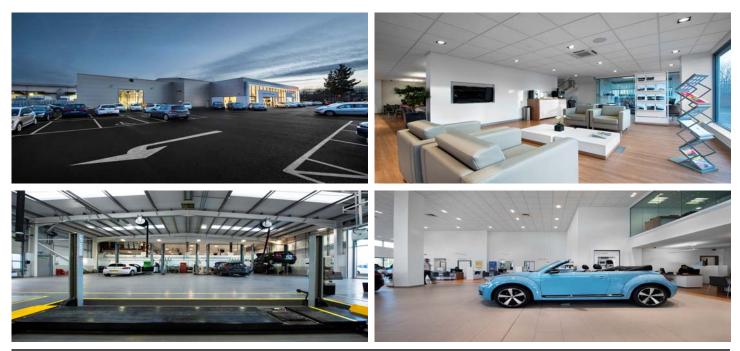

Refurbishment and Extension

## Scheme Details

This project involved the extension to existing showroom and workshop, and the refurbishment and fit out of existing showroom and workshop. The dealership remained live throughout the works, which also consisted of a new canteen/staff facilities, toilets, external valet bay and all related external works. Live Environment