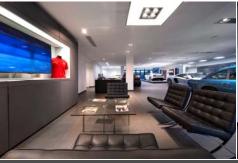

## Scheme Details

The small works at Bentley were completed within 14 weeks, and the Lamborghini project completed shortly after. The Bentley Showroom works involved a new valet bay, extended car parking area, re-sprayed steelwork and redecoration of the existing showroom. Lamborghini's works included a refurbishment of the valet bay and preparation area, new shop-front and entrance, and internal fit out.