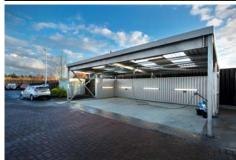

## Scheme Details

The small works at Bentley were completed within 14 weeks, and the Lamborghini project completed shortly after. The Bentley Showroom works involved a new valet bay, extended car parking area, re-sprayed steelwork and redecoration of the existing showroom. Lamborghini's works included a refurbishment of the valet bay and preparation area, new shop-front and entrance, and internal fit out.