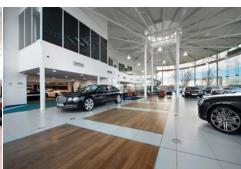

## Scheme Details

The small works at Bentley were completed within 14 weeks, and the Lamborghini project completed shortly after. The Bentley Showroom works involved a new valet bay, extended car parking area, re-sprayed steelwork and redecoration of the existing showroom. Lamborghini's works included a refurbishment of the valet bay and preparation area, new shop-front and entrance, and internal fit out.