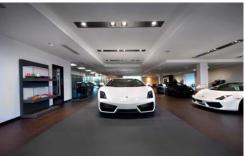

## Scheme Details

The small works at Bentley were completed within 14 weeks, and the Lamborghini project completed shortly after. The Bentley Showroom works involved a new valet bay, extended car parking area, re-sprayed steelwork and redecoration of the existing showroom. Lamborghini's works included a refurbishment of the valet bay and preparation area, new shop-front and entrance, and internal fit out.