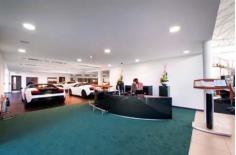

## Scheme Details

The small works at Bentley were completed within 14 weeks, and the Lamborghini project completed shortly after. The Bentley Showroom works involved a new valet bay, extended car parking area, re-sprayed steelwork and redecoration of the existing showroom. Lamborghini's works included a refurbishment of the valet bay and preparation area, new shop-front and entrance, and internal fit out.