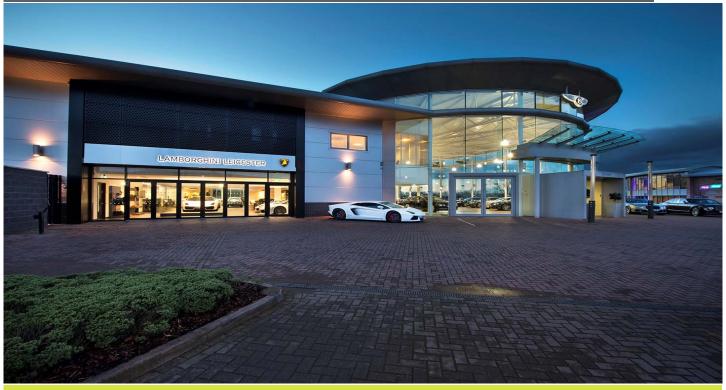

## Scheme Details

The small works at Bentley were completed within 14 weeks, and the Lamborghini project completed shortly after. The Bentley Showroom works involved a new valet bay, extended car parking area, re-sprayed steelwork and redecoration of the existing showroom. Lamborghini's works included a refurbishment of the valet bay and preparation area, new shop-front and entrance, and internal fit out.