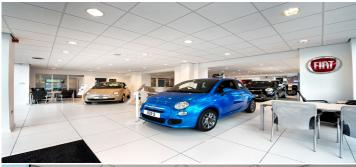

## Scheme Details

Oldham Motors underwent internal and external alterations to create desired showroom layout. Works included extra office space, customer waiting area, full re-wire to heating installations, replacement of showroom ceiling, decoration, soft flooring, refurbishment of toilets, new glazed doors, screens and wall finishes, with associated external works and landscaping.