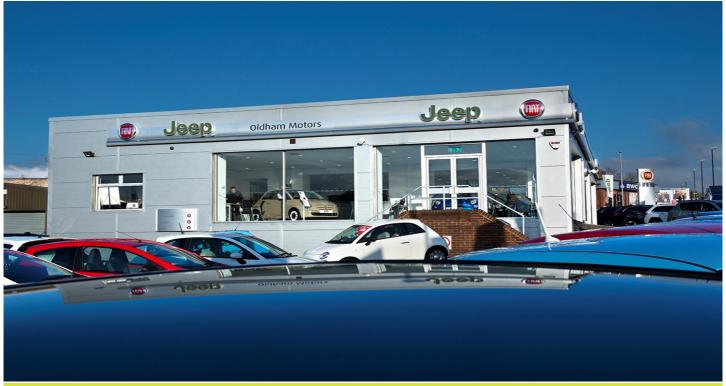

## Fiat & Jeep - Oldham

## Scheme Details

Oldham Motors underwent internal and external alterations to create desired showroom layout. Works included extra office space, customer waiting area, full re-wire to heating installations, replacement of showroom ceiling, decoration, soft flooring, refurbishment of toilets, new glazed doors, screens and wall finishes, with associated external works and landscaping.