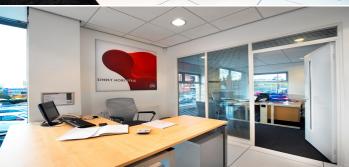

## Scheme Details

Oldham Motors underwent internal and external alterations to create desired showroom layout. Works included extra office space, customer waiting area, full re-wire to heating installations, replacement of showroom ceiling, decoration, soft flooring, refurbishment of toilets, new glazed doors, screens and wall finishes, with associated external works and landscaping.