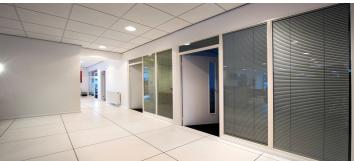

## Scheme Details

Oldham Motors underwent internal and external alterations to create desired showroom layout. Works included extra office space, customer waiting area, full re-wire to heating installations, replacement of showroom ceiling, decoration, soft flooring, refurbishment of toilets, new glazed doors, screens and wall finishes, with associated external works and landscaping.