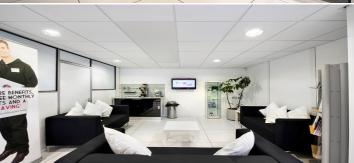

## Scheme Details

Oldham Motors underwent internal and external alterations to create desired showroom layout. Works included extra office space, customer waiting area, full re-wire to heating installations, replacement of showroom ceiling, decoration, soft flooring, refurbishment of toilets, new glazed doors, screens and wall finishes, with associated external works and landscaping.