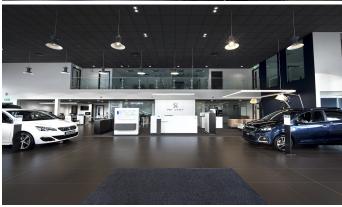

## Scheme Details

Demolition of the existing showroom and offices to make way for a new modern showroom & office building. The adjacent workshop was kept live throughout the entire project including the over-roof to the existing asbestos workshop roof. The new showroom itself was constructed in just 16 weeks and included a fully glazed car display area plus glazed offices, handover bay, service reception, kitchen and toilets. Externally a new tarmac car display and parking has been formed as well as a new cladding facade to the existing workshop.