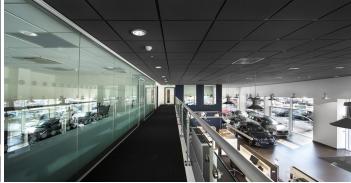

## Scheme Details

Demolition of the existing showroom and offices to make way for a new modern showroom & office building. The adjacent workshop was kept live throughout the entire project including the over-roof to the existing asbestos workshop roof. The new showroom itself was constructed in just 16 weeks and included a fully glazed car display area plus glazed offices, handover bay, service reception, kitchen and toilets. Externally a new tarmac car display and parking has been formed as well as a new cladding facade to the existing workshop.