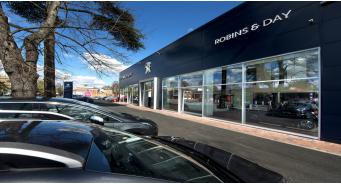

## Scheme Details

Demolition of the existing showroom and offices to make way for a new modern showroom & office building. The adjacent workshop was kept live throughout the entire project including the over-roof to the existing asbestos workshop roof. The new showroom itself was constructed in just 16 weeks and included a fully glazed car display area plus glazed offices, handover bay, service reception, kitchen and toilets. Externally a new tarmac car display and parking has been formed as well as a new cladding facade to the existing workshop.