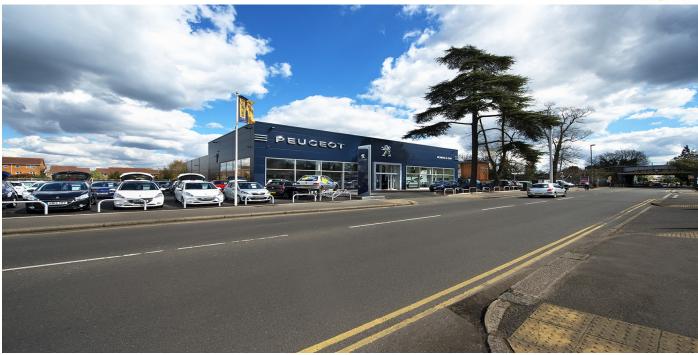

## Peugeot, Walton-on-Thames

New build & Refurbishment

## Scheme Details

Demolition of the existing showroom and offices to make way for a new modern showroom & office building. The adjacent workshop was kept live throughout the entire project including the over-roof to the existing asbestos workshop roof. The new showroom itself was constructed in just 16 weeks and included a fully glazed car display area plus glazed offices, handover bay, service reception, kitchen and toilets. Externally a new tarmac car display and parking has been formed as well as a new cladding facade to the existing workshop.