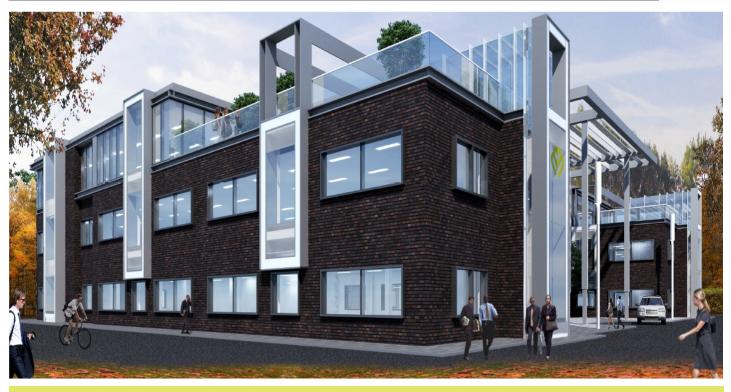

Complete Office Block Refurbishment - Live Environment

## Scheme Details

The project is a Category A and B refurbishment Olympus House Warwick, totalling approximately 33,500 sqft in area (Ground Floor to Level 02). The overall strategy is to refurbish the current building -Olmpus House into a modern building fully fit for purpose and one that provides workspace facilities that will support the business in the coming years.

Project Value: £9M Currently on Site

Innovative Construction Solutions, making complex simple mcs group Ltd, Station Works, Station Road, Claverdon, Warwickshire, CV35 8PE T: 01926 842500 F: 01926 844820 W: www-mcs-ltd.com