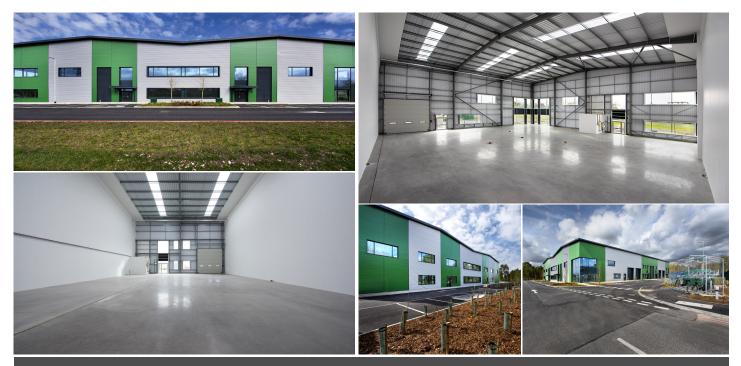

## Scheme Details

This Design and Build project created a 33.500 sq. ft warehouse and office space development of 8 flexible working spaces for Harwell Campus in Oxfordshire. The works included steel frame, drainage, M&E Fit out works, ceilings and walls and hard landscaping finishes.

Project Value: £3m

Programme: 28 weeks

Innovative Construction Solutions, making complex simple mcs group Ltd, Haywood Road, Warwick CV34 5AH T: 01926 842500 E: info@mcs-ltd.com W: www-mcs-ltd.com Tachbrook Park - Leamington Spa