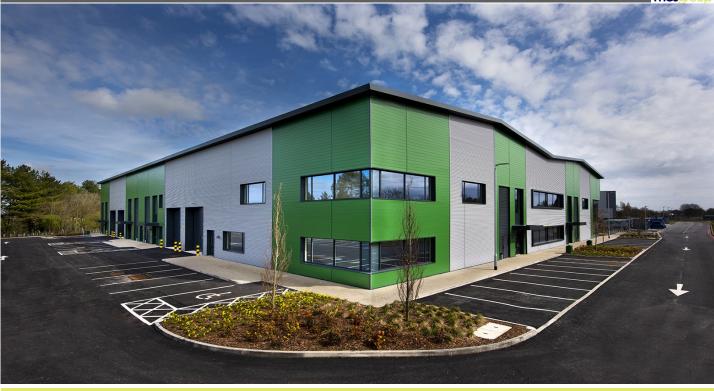

## Scheme Details

This Design and Build project created a 33.500 sq. ft warehouse and office space development of 8 flexible working spaces for Harwell Campus in Oxfordshire. The works included steel frame, drainage, M&E Fit out works, ceilings and walls and hard landscaping finishes.

Project Value: £3m

Programme: 28 weeks

Innovative Construction Solutions, making complex simple mcs group Ltd, Haywood Road, Warwick CV34 5AH T: 01926 842500 E: info@mcs-ltd.com W: www-mcs-ltd.com Tachbrook Park - Leamington Spa