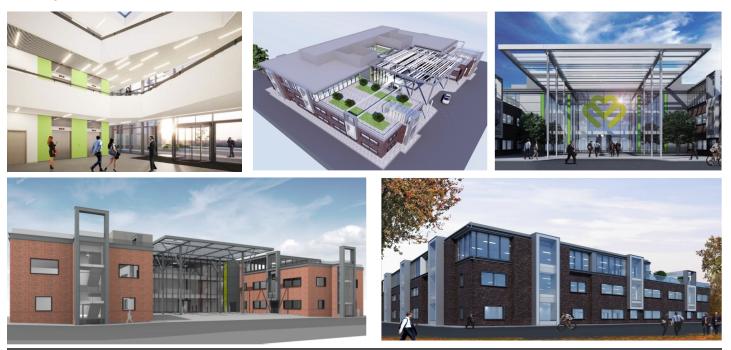

Complete Office Block Refurbishment - Live Environment

## Scheme Details

The project is a Category A and B refurbishment Olympus House Warwick, totalling approximately 33,500 sqft in area (Ground Floor to Level 02). The overall strategy is to refurbish the current building -Olmpus House into a modern building fully fit for purpose and one that provides workspace facilities that will support the business in the coming years.

Project Value: £9M Currently on Site

Innovative Construction Solutions, making complex simple mcs group Ltd, Station Works, Station Road, Claverdon, Warwickshire, CV35 8PE T: 01926 842500 F: 01926 844820 W: www-mcs-ltd.com