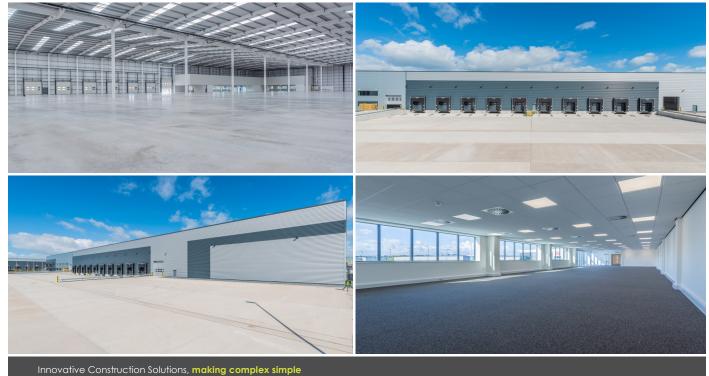

Plot G5, Horizon 38 - Bristol

Scheme Detai

Project Value: £8m Programme: 37 weeks This new build scheme is located on a newly developed retail area of Horizon 38 Business Park in Bristol. The works included the construction of a speculative 2 storey office & warehouse facility with external service yard and staff parking areas. Other works involved were the erection of steel frames, cladding, installation of dock leveller doors, all M&E works, internal fit-out and decoration, car parking and landscaping.