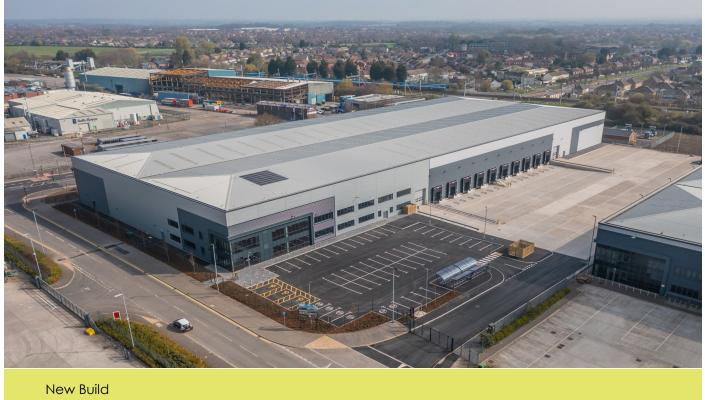

Plot G5, Horizon 38 - Bristol

Scheme Detai

Project Value: £8m Programme: 37 weeks This new build scheme is located on a newly developed retail area of Horizon 38 Business Park in Bristol. The works included the construction of a speculative 2 storey office & warehouse facility with external service yard and staff parking areas. Other works involved were the erection of steel frames, cladding, installation of dock leveller doors, all M&E works, internal fit-out and decoration, car parking and landscaping.