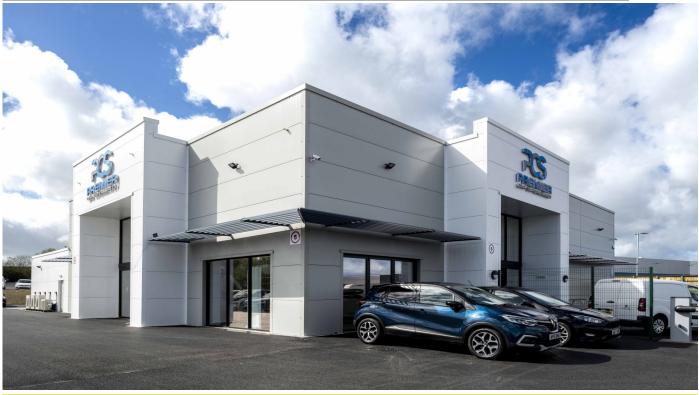

## New Build

Scheme Detail

Project Value: £2.6m Programme: 28 weeks This new build development in Northamptonshire, on the Cransley Park site, was completed by our Special Projects division. The project involved the construction of a new car sales facility with sales building, workshop, smart repair bays and external car-washing facility. Other works included tarmac surfacing to the sites larger than average plot which holds the customer/visitors parking as well as the vehicle display bays, steel frame and mezzanine structure, roofing, cladding, glazing and vehicle access doors.