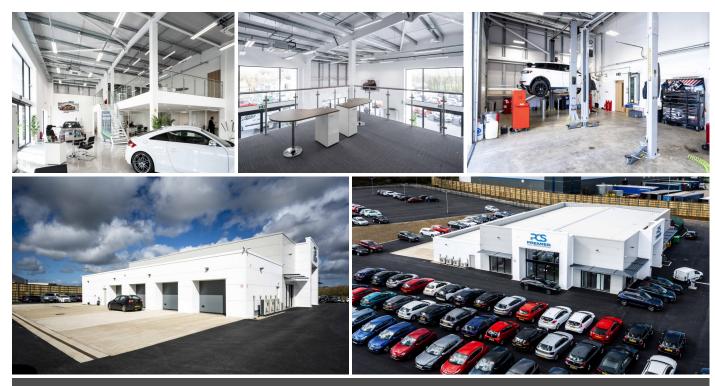

## New Build

Scheme Detail

Project Value: £2.6m Programme: 28 weeks This new build development in Northamptonshire, on the Cransley Park site, was completed by our Special Projects division. The project involved the construction of a new car sales facility with sales building, workshop, smart repair bays and external car-washing facility. Other works included tarmac surfacing to the sites larger than average plot which holds the customer/visitors parking as well as the vehicle display bays, steel frame and mezzanine structure, roofing, cladding, glazing and vehicle access doors.